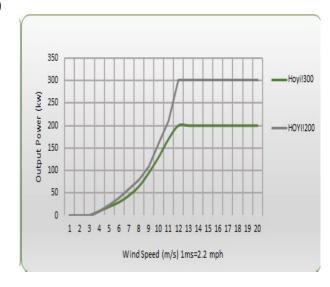

#### **Performance**

**Rated Power** 200 W 300 W Rated Wind Speed 12 m/s [26 mph] 12 m/s Cut-in Wind Speed 2 m/s [5.6 mph] 2.5 m/s **Cut-out Wind Speed** 30 m/s [66 mph] 30 m/s Survival Wind Speed 50 m/s [110 mph] 50 m/s 300 RPM Rated RPM 200 RPM