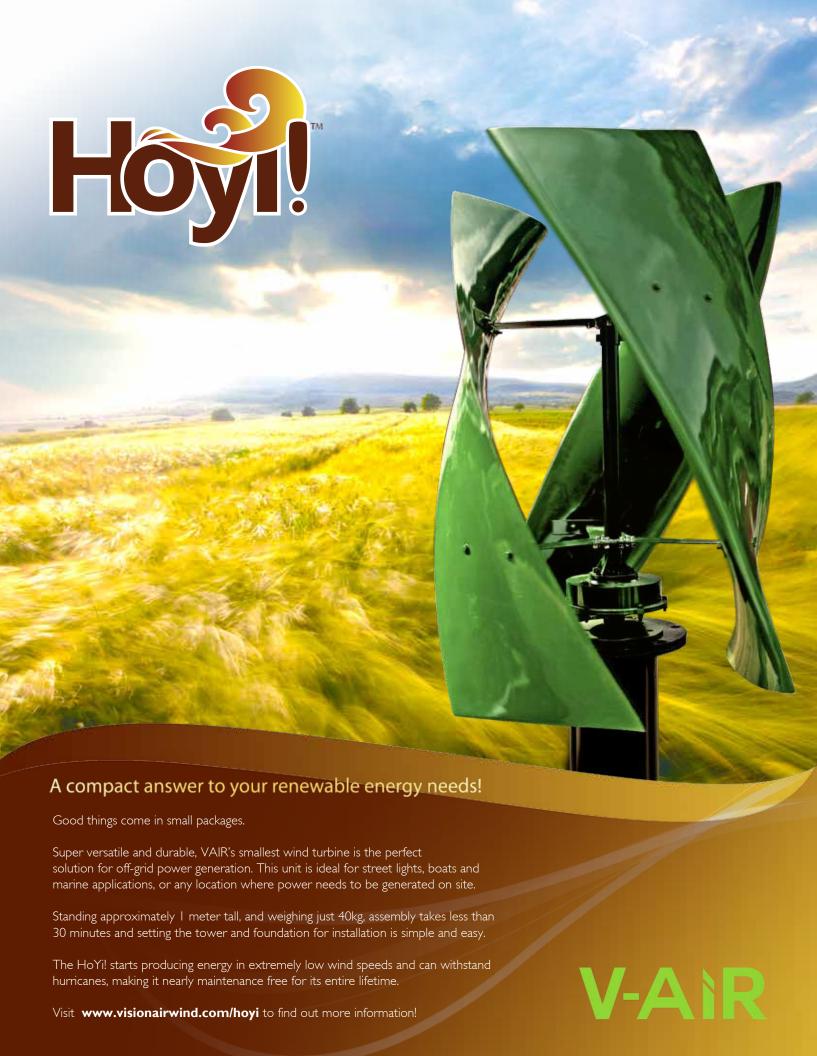

#### General

# Hoyi 200 new Hoyi 300 Specifications

| Axis                | Vertical         |                  |
|---------------------|------------------|------------------|
| Height              | 1.2m (4 ft)      | 1.3m (4.3 ft)    |
| Width               | 0.8m (2.8ft)     | 0.8m (2.8 ft)    |
| Weigh ————          | 39 kg (88 lb)    | 41 kg (90 lb)    |
| Swept Area          | 0.84m² (9.0 ft²) | 0.91m² (9.8 ft²) |
| Blade Materials———— | -<br>Fiberglass  | Fiberglass       |

#### Performance

| Rated Power              | - 200 W          | 300 W             |
|--------------------------|------------------|-------------------|
| Cut-in Wind Speed        | 2 m/s (5.6 mph)  | 1.5 m/s (4.2 mph) |
| Cut-out Wind Speed ————  | -30 m/s (6 6mph) | 30 m/s (66 mph)   |
| Rated RPM —————          | -200 RPM         | 300 RPM           |
| Survival Wind Speed ———— | 50 m/s (110 mph) | 50 m/s (110 mph)  |
| Rated Wind Speed ————    | 12m/s (26 mph)   | 12m/s (26 mph)    |
| Noise Level at 12m/s     | -40 dB           | 40 dB             |
|                          |                  |                   |

#### Electric Generation

| Generator Type | PMG  | PMG  |
|----------------|------|------|
| Rated Output   |      |      |
| Off-Grid       | 200W | 300W |