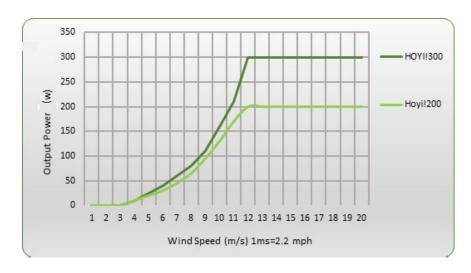

ance

| Rated Power              | - 200 W          | 300 W             |
|--------------------------|------------------|-------------------|
| Cut-in Wind Speed        | 2 m/s (5.6 mph)  | 1.5 m/s (4.2 mph) |
| Cut-out Wind Speed ————  | -30 m/s (6 6mph) | 30 m/s (66 mph)   |
| Rated RPM —————          | -200 RPM         | 300 RPM           |
| Survival Wind Speed ———— | 50 m/s (110 mph) | 50 m/s (110 mph)  |
| Rated Wind Speed ————    | 12m/s (26 mph)   | 12m/s (26 mph)    |
| Noise Level at 12m/s     | -40 dB           | 40 dB             |
|                          |                  |                   |

#### Electric Generation

| Generator Type | PMG  | PMG  |
|----------------|------|------|
| Rated Output   |      |      |
| Off-Grid       | 200W | 300W |

### Hoyi Power Curve



## Battery Backup System